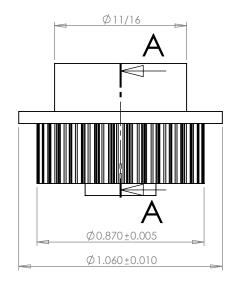

## **SECTION A-A**

Dimensions are in inches Tolerances: Fractional <u>+</u> 0.015

PROPRIETARY AND CONFIDENTIAL:

THE INFORMATION CONTAINED IN THIS DRAWING IS THE SOLE PROPERTY OF PUTNAM PRECISION MOLDING. ANY REPRODUCTION IN PART OR AS A WHOLE WITHOUT THE WRITTEN PERMISSION OF PUTNAM PRECISION MOLDING IS PROHIBITED. INFORMATION IN THIS DRAWING IS PROVIDED FOR REFERENCE ONLY.