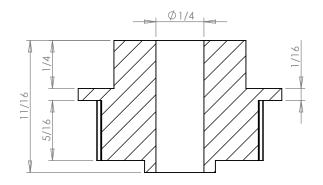

## **SECTION A-A**

Dimensions are in inches Tolerances: Fractional <u>+</u> 0.015

PROPRIETARY AND CONFIDENTIAL:

THE INFORMATION CONTAINED IN THIS DRAWING IS THE SOLE PROPERTY OF PUTNAM PRECISION MOLDING. ANY REPRODUCTION IN PART OR AS A WHOLE WITHOUT THE WRITTEN PERMISSION OF PUTNAM PRECISION MOLDING IS PROHIBITED. INFORMATION IN THIS DRAWING IS PROVIDED FOR REFERENCE ONLY.