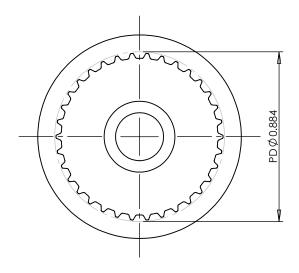

## PLASTOCK ®

**Manufactured by Putnam Precision Molding** 

34MSF

Part Number:

www.plastock.biz © 2010 Putnam Precision Molding **Part Description:** 

.0816" Pitch (40 DP) Timin Belt Pulleys For Belts up to 1/4" Wide